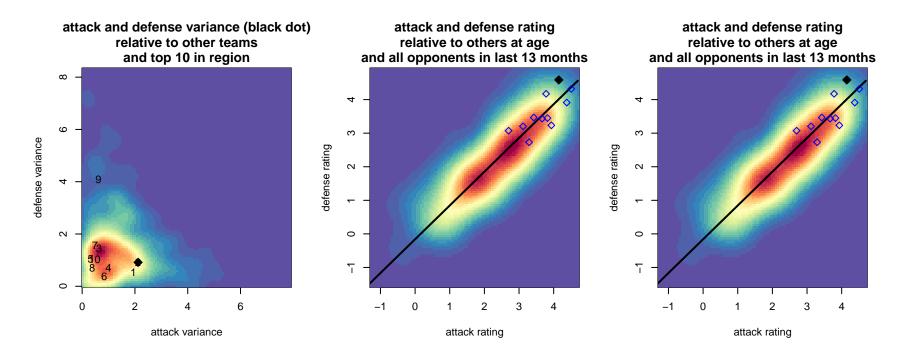

## **Colorado Storm ECNL G99**

, CO G99 total strength=2060 attack=63.34 defense=98.24 fall league = ECNL U16 alt names used: Colorado Storm ECNL U16 Venues played: 2015 ECNL U16