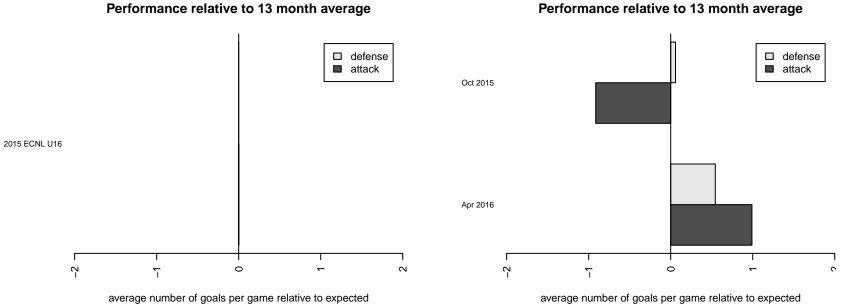

## **Colorado Storm ECNL G99**

, CO G99 total strength=2060 attack=63.34 defense=98.24 fall league = ECNL U16 alt names used: Colorado Storm ECNL U16 Venues played: 2015 ECNL U16