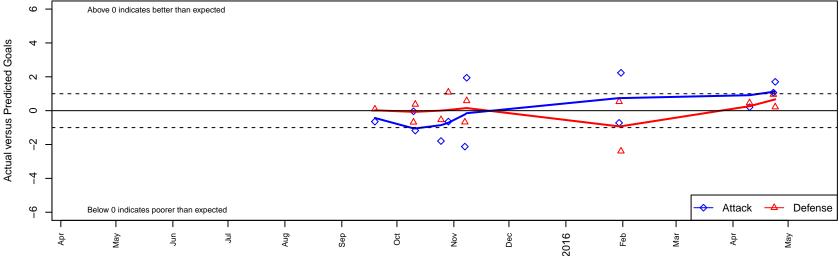

## Performance relative to 13 month average

lot. A=Neither has attack advantage, B=Opponent has both attack and defense advantage, C=Opponent has both attack and defense disadvantage, D=Both have

| date       | home                       |   | away                       |   | venue         | pred.home | pred.away |
|------------|----------------------------|---|----------------------------|---|---------------|-----------|-----------|
| 2016-04-24 | Colorado Storm ECNL G99    | 4 | WPFC A ENCL G99            | 0 | 2015 ECNL U16 | 2.30      | 0.21      |
| 2016-04-23 | Colorado Storm ECNL G99    | 2 | Crossfire Premier ECNL G99 | 0 | 2015 ECNL U16 | 0.94      | 0.96      |
| 2016-04-10 | Colorado Rush ECNL G99     | 0 | Colorado Storm ECNL G99    | 2 | 2015 ECNL U16 | 0.46      | 1.79      |
| 2016-01-31 | San Juan SC ECNL G99       | 3 | Colorado Storm ECNL G99    | 3 | 2015 ECNL U16 | 0.61      | 0.77      |
| 2016-01-30 | Santa Rosa United ECNL G99 | 0 | Colorado Storm ECNL G99    | 1 | 2015 ECNL U16 | 0.53      | 1.72      |
| 2015-11-08 | Colorado Storm ECNL G99    | 4 | FC Nova ECNL G99           | 0 | 2015 ECNL U16 | 2.06      | 0.58      |
| 2015-11-07 | Colorado Storm ECNL G99    | 1 | Utah Avalanche ECNLG99     | 1 | 2015 ECNL U16 | 3.12      | 0.32      |
| 2015–10–29 | Real Colorado ECNL G99     | 0 | Colorado Storm ECNL G99    | 0 | 2015 ECNL U16 | 1.09      | 0.65      |
| 2015-10-25 | Colorado Storm ECNL G99    | 0 | Colorado Rush ECNL G99     | 1 | 2015 ECNL U16 | 1.79      | 0.46      |
| 2015-10-11 | Mustang SC ECNL G99        | 0 | Colorado Storm ECNL G99    | 0 | 2015 ECNL U16 | 0.37      | 1.18      |
| 2015-10-10 | Pleasanton Rage ECNL G99   | 1 | Colorado Storm ECNL G99    | 2 | 2015 ECNL U16 | 0.32      | 2.04      |
| 2015-09-19 | Colorado Storm ECNL G99    | 0 | Real Colorado ECNL G99     | 1 | 2015 ECNL U16 | 0.65      | 1.09      |