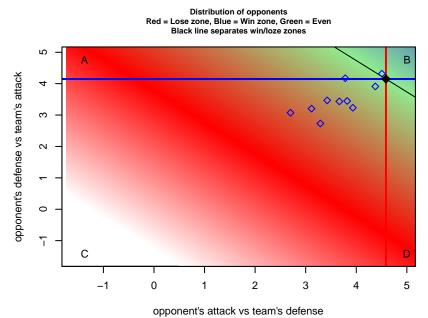

## Performance relative to 13 month average

lot. A=Neither has attack advantage, B=Opponent has both attack and defense advantage, C=Opponent has both attack and defense disadvantage, D=Both have

| date       | home                       |   | away                       |   | venue         | pred.home | pred.away |
|------------|----------------------------|---|----------------------------|---|---------------|-----------|-----------|
| 2016-04-24 | Colorado Storm ECNL G99    | 4 | WPFC A ENCL G99            | 0 | 2015 ECNL U16 | 2.30      | 0.21      |
| 2016-04-23 | Colorado Storm ECNL G99    | 2 | Crossfire Premier ECNL G99 | 0 | 2015 ECNL U16 | 0.94      | 0.96      |
| 2016-04-10 | Colorado Rush ECNL G99     | 0 | Colorado Storm ECNL G99    | 2 | 2015 ECNL U16 | 0.46      | 1.79      |
| 2016-01-31 | San Juan SC ECNL G99       | 3 | Colorado Storm ECNL G99    | 3 | 2015 ECNL U16 | 0.61      | 0.77      |
| 2016-01-30 | Santa Rosa United ECNL G99 | 0 | Colorado Storm ECNL G99    | 1 | 2015 ECNL U16 | 0.53      | 1.72      |
| 2015-11-08 | Colorado Storm ECNL G99    | 4 | FC Nova ECNL G99           | 0 | 2015 ECNL U16 | 2.06      | 0.58      |
| 2015-11-07 | Colorado Storm ECNL G99    | 1 | Utah Avalanche ECNLG99     | 1 | 2015 ECNL U16 | 3.12      | 0.32      |
| 2015–10–29 | Real Colorado ECNL G99     | 0 | Colorado Storm ECNL G99    | 0 | 2015 ECNL U16 | 1.09      | 0.65      |
| 2015-10-25 | Colorado Storm ECNL G99    | 0 | Colorado Rush ECNL G99     | 1 | 2015 ECNL U16 | 1.79      | 0.46      |
| 2015-10-11 | Mustang SC ECNL G99        | 0 | Colorado Storm ECNL G99    | 0 | 2015 ECNL U16 | 0.37      | 1.18      |
| 2015-10-10 | Pleasanton Rage ECNL G99   | 1 | Colorado Storm ECNL G99    | 2 | 2015 ECNL U16 | 0.32      | 2.04      |
| 2015-09-19 | Colorado Storm ECNL G99    | 0 | Real Colorado ECNL G99     | 1 | 2015 ECNL U16 | 0.65      | 1.09      |